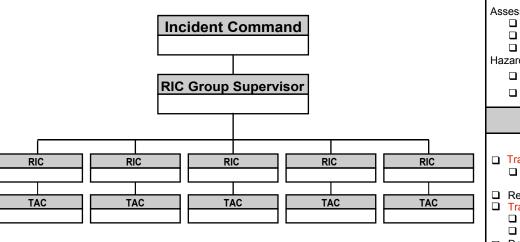

#### Transmit

- □ Confirm: Who What Where
- ☐ Ressure and Remind of GRAB LIVES
- □ Deploy RIC
  - Additional Companies as Needed
  - □ Assign RIC Group Supervisor
- ☐ Assign Back-Up RIC
- ☐ on TAC: "All units we have a Mayday [who, what, where]; maintain your current assignments (or Suppression efforts); switch incident traffic to and Prepare for PAR. Advise IC if you are in the immediate area to affect the rescue."
- Notify FCC of Mayday:
  - ☐ Request Additional alarm(s), ambulance(s), etc.
  - ☐ Additional Radio Channels / Communication plan
- ☐ Transmit
  - Reassure distressed FF:
    - "Stay Calm, PASS, breathing, noise, light, feel for hose line"