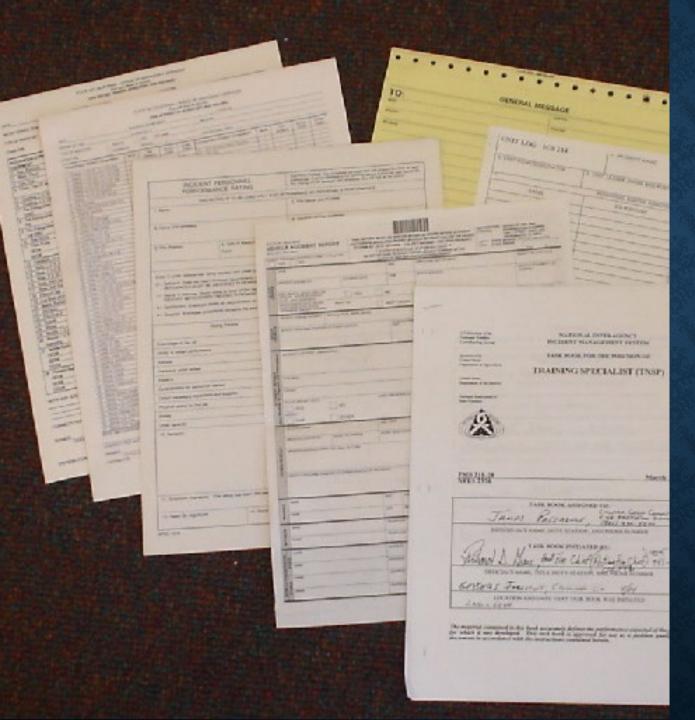

#### MARS F-42

## F-42/MARS COMMENTS

- Ensure these items are noted in the comments section:
  - Approved Personnel Rotation
  - Assigned / Re-assigned
  - Comp/Claims notations

Don't confuse block 14 (comments) on the F-42 with your ICS 214 Unit Log

#### F-42 COMMENTS

- Use your ICS 214 to document the daily events of your deployment
  - Accidents
  - Significant events
  - Actions assignments

#### **Process**

- . Fill out General Message ICS 213.
  (details of accident/loss on an ICS213 signed by appropriate chain of command)
- Contact the AREP for assistance and information.
- 3. Gather photographs, witness statements, police reports, damage estimates, and other information
- 4. Ensure that cost of damage is reflected as an estimate and is non-exclusive.
- 5. Complete appropriate forms (listed below).
- 6. Submit forms, photos, and information to the OES AREP.
- 7. Three copies of all documents generated (Home Agency, OES AREP, Incident Comp Claims).
- 8. Obtain Supply Number (S #) from the incident.
- 8. Home Agency submits receipts for reimbursement to Cal OES.